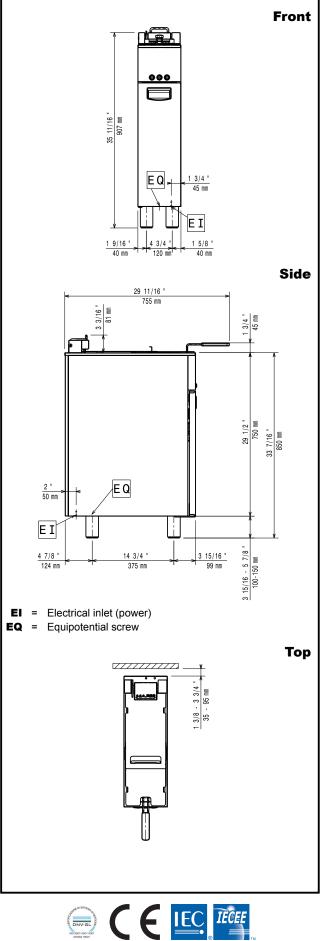

# Modular Cooking Range Line 200 mm - 1 Well Electric Fryer 9 liter with oil pump

| 240 V/1 ph/50/60 Hz   |
|-----------------------|
| 415 V/3N ph/50/60 Hz  |
|                       |
| 30.8 A                |
| 17.8 A                |
| 7.4 kW                |
|                       |
| 1                     |
| 170 mm                |
| 330 mm                |
| 500 mm                |
| 7 It MIN; 9 It MAX    |
| 90 °C MIN; 185 °C MAX |
| 200 mm                |
|                       |
|                       |

600 mm

930 mm

35 kg

Depth: **External dimensions, Height:** 

- Net weight: Integrated oil filter •
- Oil pump

**Electric** 

Modular Cooking Range Line 200 mm - 1 Well Electric Fryer 9 liter with oil pump

The company reserves the right to make modifications to the products without prior notice. All information correct at time of printing.