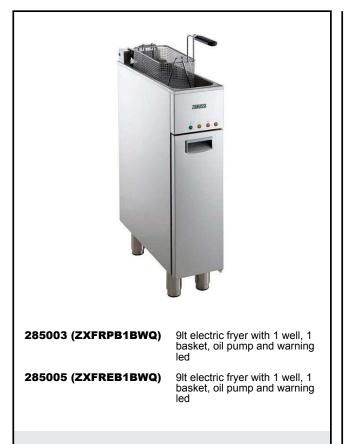

## Modular Cooking Range Line 200 mm - 1 Well Electric Fryer 9 liter with oil pump

#### Item No.

Electric freestanding fryer with deep-drawn well is ideal for kitchens needing a versatile, compact, efficient but high productivity unit capable of cooking numerous portions time after time. The well layout, heating elements layout and the "eco" mode, require a minimum amount of oil and guarantee long oil life. Made in stainless steel. 4-position tilting elements to ease cleaning and use. Oil pump.

#### Main Features

- All major compartments located in front of unit for ease of maintenance.
- IP24 protected.
- Overheat protection thermostat as standard on all units.
- Thermostatic regulation of oil temperature up to a maximum of 185 °C.
- Oil drains through a tap into a drainage container positioned under the well.
- Supplied as standard with 1 basket and 1 right side door for cupboard.
- Deep drawn well.
- Internal high efficiency tilting heating elements for high productivity and ease of cleaning of internal well.
- Integrated s/s oil filter.
- Oil pump timer for temporized filtration to be set up to 5 minutes.
- · Control knobs positioned behind the door.
- Unit delivered with four 50 mm legs in stainless steel as standard.
- 4-lights display to indicate equipment under voltage, heaters on in "eco" mode, heaters on in "fry" mode, the unit is in overheating protection mode.